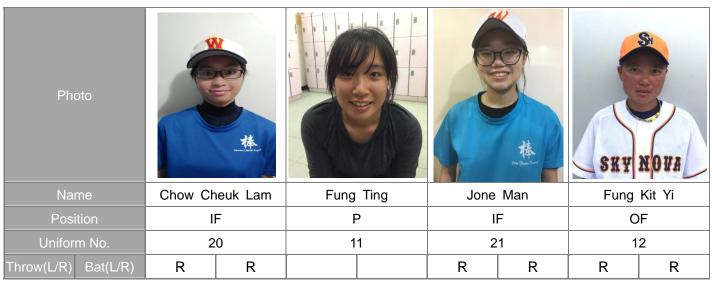

### ■ Individual Photos

| Photo               | FILA        | 棒  |                         |    | 棒        | <b>棒</b>     |    |  |
|---------------------|-------------|----|-------------------------|----|----------|--------------|----|--|
| Name                | Ng Yuk Ming |    | Chan Shuk Mei<br>Rosita |    | euk Ying | Lee Wing Kiu |    |  |
| Position            | Coach       | OF |                         | IF |          | Р            |    |  |
| Uniform No.         | 42          | 2  | 22                      |    | 63       |              | 14 |  |
| Throw(L/R) Bat(L/R) |             | R  | R                       | R  | R        | R            | R  |  |